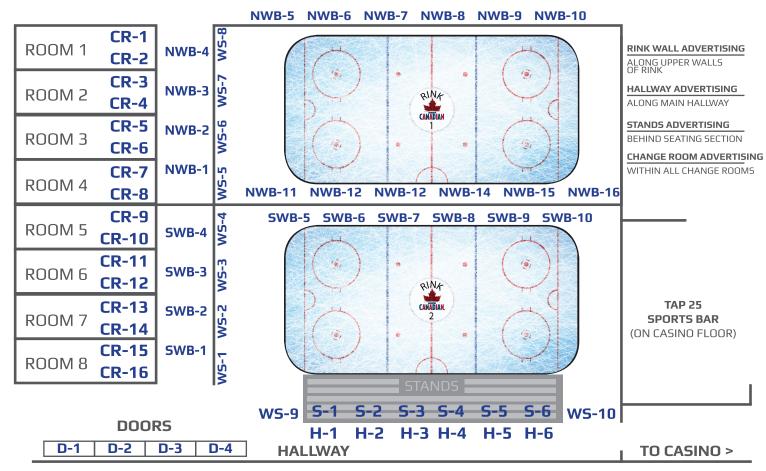

### **RINK 1 WALL ADVERTISING LOCATIONS**

WS-5, WS-6, WS-7, WS-8, NWB-1, NWB-2, NWB-3, NWB-4, NWB-5, NWB-6, NWB-7, NWB-8, NWB-9, NWB-10, NWB-11, NWB-12, NWB-13, NWB-14, NWB-15, NWB-16

### **HALLWAY ADVERTISING LOCATIONS**

H-1, H-2, H-3, H-4, H-5, H-6

### **STANDS ADVERTISING LOCATIONS**

S-1, S-2, S-3, S-4, S-5, S-6

### **RINK 2 WALL ADVERTISING LOCATIONS**

WS-1, WS-2, WS-3, WS-4, SWB-1, SWB-2, SWB-3, SWB-4, SWB-5, SWB-6, SWB-7, SWB-8, SWB-9, SWB-10

### **CHANGE ROOM ADVERTISING LOCATIONS**

| ROOM 1 | CR-1, CR-2   | ROOM 2 | CR-3, CR-4   |
|--------|--------------|--------|--------------|
| ROOM 3 | CR-5, CR-6   | ROOM 4 | CR-7, CR-8   |
| ROOM 5 | CR-9, CR-10, | ROOM 6 | CR-11, CR-12 |
| ROOM 7 | CR-13, CR-14 | ROOM 8 | CR-15, CR-16 |

### **DOOR ADVERTISING LOCATIONS**

D-1, D-2, D-3, D-4