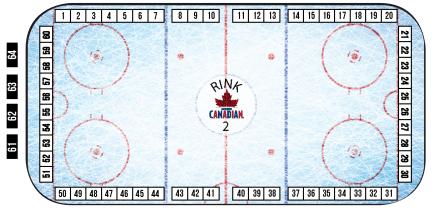

### **RINK 2 WALL ADVERTISING LOCATIONS**

WS-1, WS-2, WS-3, WS-4, SWB-1, SWB-2, SWB-3, SWB-4, SWB-5, SWB-6, SWB-7, SWB-8, SWB-9, SWB-10

### R2-NORTH HOCKEY RINK

### ICE FACING ADVERTISING R2-1, R2-2, R2-3, R2-4, R2-5, R2-6, R2-

R2-1, R2-2, R2-3, R2-4, R2-5, R2-6, R2-7, R2-8, R2-9, R2-10, R2-11, R2-12, R2-13, R2-14, R2-15, R2-16, R2-17, R2-18, R2-19, R2-20, R2-21, R2-22, R2-23, R2-24, R2-25, R2-26, R2-27, R2-28, R2-29, R2-30, R2-31, R2-32, R2-33, R2-34, R2-35, R2-36, R2-37, R2-38, R2-39, R2-40, R2-41, R2-42, R2-43, R2-44, R2-45, R2-46, R2-47, R2-48, R2-49, R2-50, R2-51, R2-52, R2-53, R2-54, R2-55, R2-56, R2-57, R2-58, R2-59, R2-60

**RINK 2 ADVERTISING LOCATIONS** 

### **OUTWARD FACING ADVERTISING**

R2-61, R2-62, R2-63, R2-64